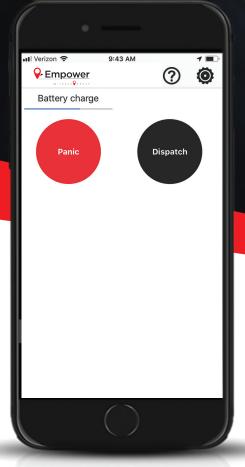

## SIMPLE & EASY TO USE

This unique system only requires a victim to carry a smartphone with the app installed.

The app provides
location tracking and communicates
with Track Group's system; as well as enabling
direct communication with the monitoring center
and law enforcement.

## SPECIFICATIONS

- Data Communication: victim location, alarm and phone information is transmitted via the victim's cellular carrier or Wi-Fi
- Tracking/Reporting Intervals: approx. once per minute
- Panic Button: sends alarm to the Track Group monitoring center and system; and initiates an outbound call to a configured phone number
- Dispatch Button: initiates outbound call to a configured phone number