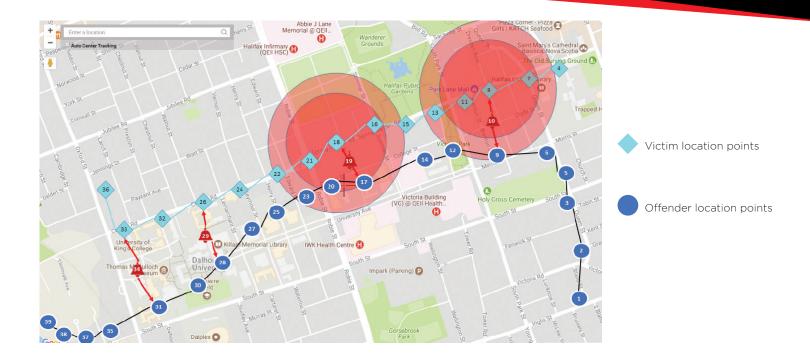

## - Empower

Peace of Mind.

Introducing **Empower**, the first of its kind smartphone application that creates a "mobile" geo-zone around a victim and works in conjunction with the offenders tracking device, ReliAlert, to provide a reliable, early warning notification to the victim when they are in

close proximity to the offender.

Once the app is installed, it communicates automatically with Track Group's system and syncs the smartphone with the offender's tracking device; activating the "mobile zone" created by officers. This zone moves with the smartphone and an alert is generated if the offender breaches the zone parameters.